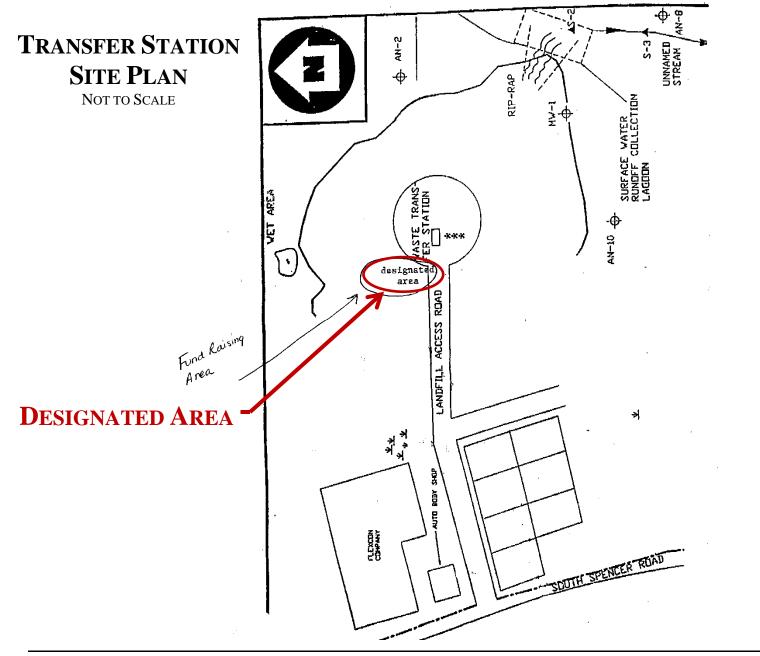

#### TRANSFER STATION POLICIES REGARDING NON-PROFIT, CHARITABLE & POLITICAL GROUPS

- 1. No persons or groups are allowed on the premise except during normal operating hours.
- 2. All activities must be confined to the "Designated Area" on the right side of the exit road. (See attached "Designated Area" diagram).
- 3. No one less than eighteen (18) years of age allowed on premises without being accompanied by an adult.
- 4. At no time is any person or group to enter the roadway or impede the flow of traffic. Vehicles must stop by choice.
- 5. All persons and groups must act in a courteous and professional manner at all times.
- 6. Any group or individual must leave immediately when requested by grantor or any other duly authorized Town Personnel. (Police, Fire, or Administrator's authorized staff).
- 7. Use is at one's own risk. Grantee will hold the Town harmless in case of accident or injury. Every person in group that will be on the Transfer Station property/site shall be required to provide a signed Town of Spencer Release Waiver.
- 8. This form must be posted during event.
- 9. PLEASE NOTE DESIGNATED AREA IS HIGHLIGHTED IN YELLOW ON BACK OF THIS FORM.